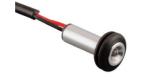

## MICRO STAR™ LED LIGHT WITH PUSH CONNECTOR

## 316 STAINLESS STEEL HOUSING

| Import |
|--------|
|        |

Precision Machined

Suncor Exclusive

Product

X WT **PACKAGING EACH** INNER CARTON UPC ITEM Α COLOR (height) (length) (width) (lb) TYPE (qty) (qty) (qty) 0.50" S0801-PC01 0.38" WHITE 10.00" 0.50" 0.02 POLYBAG 50 791506066170

## **NOTE:**

CAUTION: USE DC TRANSFORMER ONLY. STANDARD GROMMET INCLUDED WITH S0801-PC01 ACCOMMODATES MOUNTING INTO MATERIAL UP TO 1/16" THICK. THE SMALLEST SELF-CONTAINED LED ON THE MARKET. ONLY NEEDS 1/4" BORE FOR HOUSING OR 3/8" HOLE IF USED WITH GROMMET. MICRO STARTM LED LIGHT SITS FLUSH IN RECESSED AREA. SEALED WITH WATERPROOF EPOXY. USE WITH THE LOW VOLTAGE TRANSFORMER (MICRO STAR™ TRANSFORMER) AND WIRING. ALL DIMENSIONS ARE NOMINAL (+/- 3%) AND ARE SUBJECT TO CHANGE WITHOUT NOTICE.