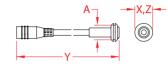

## 316 STAINLESS STEEL HOUSING

| Import |
|--------|
|        |

Precision Machined

Suncor Exclusive

Product

X WT **PACKAGING EACH** INNER CARTON UPC ITEM Α COLOR (height) (length) (width) (lb) TYPE (qty) (qty) (qty) 0.50" S0801-PC01 0.38" WHITE 10.00" 0.50" 0.02 POLYBAG 50 791506066170

## **NOTE:**

CAUTION: USE DC TRANSFORMER ONLY. STANDARD GROMMET INCLUDED WITH S0801-PC01 ACCOMMODATES MOUNTING INTO MATERIAL UP TO 1/16" THICK. THE SMALLEST SELF-CONTAINED LED ON THE MARKET. ONLY NEEDS 1/4" BORE FOR HOUSING OR 3/8" HOLE IF USED WITH GROMMET. MICRO STARTM LED LIGHT SITS FLUSH IN RECESSED AREA. SEALED WITH WATERPROOF EPOXY. USE WITH THE LOW VOLTAGE TRANSFORMER (MICRO STAR™ TRANSFORMER) AND WIRING. ALL DIMENSIONS ARE NOMINAL (+/- 3%) AND ARE SUBJECT TO CHANGE WITHOUT NOTICE.